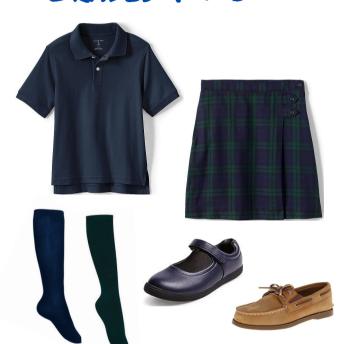

### SUMMER + SPRING

AUGUST 28TH - SEPTEMBER 30TH MAY 1ST - JUNE

GIRLS GRADES 4 + 5

#### BLACKWATCH PLAID SKORT

- · NO ROLLING
- · NO SHORTER THAN 2" ABOVE KNEE

NAVY SHORT SLEEVE POLO
• TUCK-IN (LANDS' END ONLY)

NAVY OR HUNTER GREEN KNEE-HIGH SOCKS (CANNOT FALL NEAR ANKLES)

NAVY OR BLACK MARY JANE SHOE. SPERRY OR LOAFER.(ANY COLOR), MUST BE CLOSED-TOE/HEEL, NO HEEL, NO BOOTS, NO SNEAKERS!

THIS IS A TRANSITIONAL YEAR. STUDENTS CAN WEAR DENNIS OR LANDS' END APPAREL. NO OTHER BRANDS.

OPTIONAL ATTIRE
NAVY SHORT SLEEVE POLO

KHAKI FLAT FRONT TWILL SHORTS -COTTON, NO STRETCH

BROWN BELT

SNEAKERS, ANY COLOR, NO LIGHT-UPS WHITE CREW SOCKS, NO LOGOS