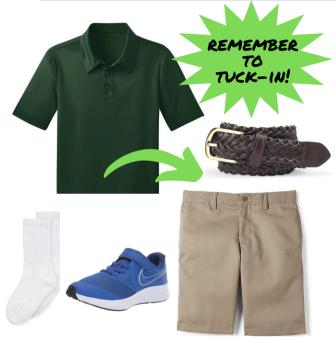

### SUMMER + SPRING

AUGUST 28TH - SEPTEMBER 30TH MAY 1ST - JUNE

BOYS

### KINDERGARTEN - GRADE 3

HUNTER GREEN POLO - SHORT SLEEVE KHAKI FLAT FRONT TWILL SHORTS -COTTON, NO STRETCH. NO PANTS.

BROWN BELT (JANUARY FOR K)

SNEAKERS, ANY COLOR, NO LIGHT-UPS WHITE CREW SOCKS

THIS IS A TRANSITIONAL YEAR.

STUDENTS CAN WEAR DENNIS OR

LANDS' END APPAREL. NO OTHER BRANDS.