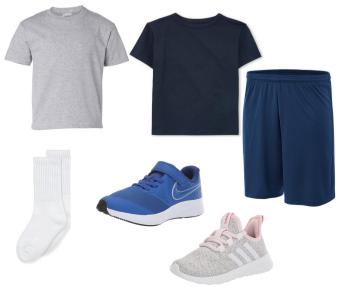

#### BOYS AND GIRLS GYM UNIFORM KINDERGARTEN - GRADE 3

GRAY OR NAVY <u>GYM LOGO</u> SHORT SLEEVE T-SHIRT (DO NOT TUCK IN)

NAVY <u>GYM LOGO</u> DRY FIT SHORTS

WHITE CREW SOCKS

SNEAKERS, ANY COLOR NO LIGHT-UPS

NO OTHER UNIFORM OR NON-UNIFORM TOP CAN BE WORN!