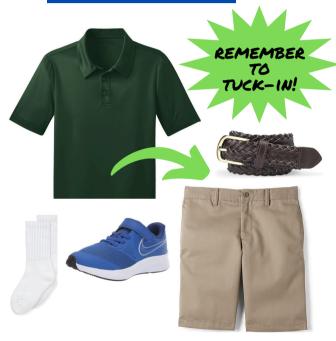

### SUMMER + SPRING

AUGUST 28TH - SEPTEMBER 30TH MAY 1ST - JUNE

BOY5

GRADES 4 +5

HUNTER GREEN POLO - SHORT SLEEVE KHAKI FLAT FRONT TWILL SHORTS -COTTON, NO STRETCH. NO PANTS.

BROWN BELT

SNEAKERS, ANY COLOR

WHITE CREW SOCKS

THIS IS A TRANSITIONAL YEAR.

STUDENTS CAN WEAR DENNIS OR

LANDS' END APPAREL. NO OTHER BRANDS.