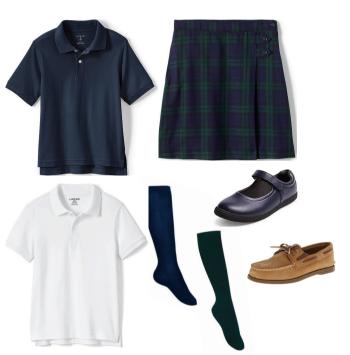

### SUMMER + SPRING

AUGUST 28TH - SEPTEMBER 30TH MAY 1ST - JUNE

GIRLS GRADES 4 + 5

#### BLACKWATCH PLAID SKORT

- · NO ROLLING
- · NO SHORTER THAN 2" ABOVE KNEE

NAVY SHORT SLEEVE POLO
• TUCK-IN (LANDS' END ONLY)

NAVY OR HUNTER GREEN KNEE-HIGH SOCKS (CANNOT FALL NEAR ANKLES)

NAVY OR BLACK MARY JANE SHOE. SPERRY OR LOAFER.(ANY COLOR), MUST BE CLOSED-TOE/HEEL, NO HEEL, NO BOOTS, NO SNEAKERS!

THIS IS A TRANSITIONAL YEAR. STUDENTS CAN WEAR DENNIS OR LANDS' END APPAREL. NO OTHER BRANDS.

OPTIONAL ATTIRE
NAVY SHORT SLEEVE POLO

KHAKI FLAT FRONT TWILL SHORTS -COTTON, NO STRETCH

BROWN BELT

SNEAKERS, ANY COLOR, NO LIGHT-UPS WHITE CREW SOCKS, NO LOGOS