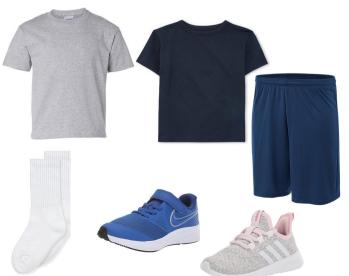

#### BOYS AND GIRLS GYM UNIFORM KINDERGARTEN - GRADE 3

GRAY OR NAVY <u>GYM LOGO</u> SHORT SLEEVE T-SHIRT (DO NOT TUCK IN)

NAVY <u>GYM LOGO</u> DRY FIT SHORTS

WHITE CREW SOCKS

SNEAKERS, ANY COLOR NO LIGHT-UPS

NO OTHER UNIFORM OR NON-UNIFORM TOP CAN BE WORN!