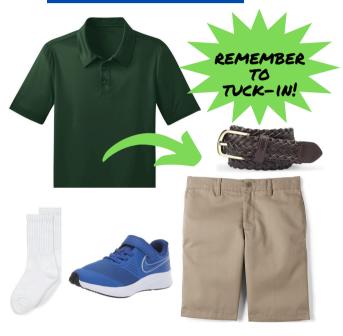

### SUMMER + SPRING

AUGUST 28TH - SEPTEMBER 30TH MAY 1ST - JUNE

BOYS

### KINDERGARTEN - GRADE 3

HUNTER GREEN POLO - SHORT SLEEVE KHAKI FLAT FRONT TWILL SHORTS -COTTON, NO STRETCH. NO PANTS.

BROWN BELT (JANUARY FOR K)

SNEAKERS, ANY COLOR, NO LIGHT-UPS WHITE CREW SOCKS

THIS IS A TRANSITIONAL YEAR.

STUDENTS CAN WEAR DENNIS OR

LANDS' END APPAREL. NO OTHER BRANDS.