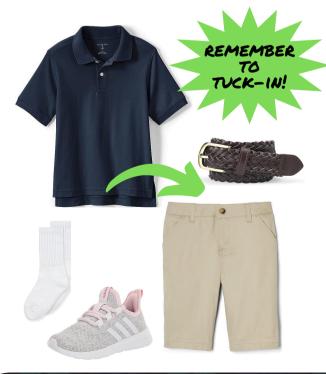

#### OPTIONAL ATTIRE

HUNTER GREEN POLO - SHORT SLEEVE
KHAKI FLAT FRONT TWILL SHORTS COTTON, NO STRETCH
BROWN BELT (JANUARY FOR K)
SNEAKERS, ANY COLOR, NO LIGHT-UPS
WHITE CREW SOCKS, NO LOGOS

### SUMMER + SPRING

AUGUST 28TH - SEPTEMBER 30TH MAY 1ST - JUNE

BOYS

### KINDERGARTEN - GRADE 3

HUNTER GREEN POLO - SHORT SLEEVE KHAKI FLAT FRONT TWILL SHORTS -COTTON, NO STRETCH. NO PANTS.

BROWN BELT (JANUARY FOR K)

SNEAKERS, ANY COLOR, NO LIGHT-UPS WHITE CREW SOCKS

THIS IS A TRANSITIONAL YEAR.

STUDENTS CAN WEAR DENNIS OR

LANDS' END APPAREL. NO OTHER BRANDS.