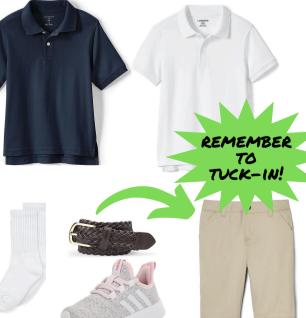

### SUMMER + SPRING

AUGUST 28TH - SEPTEMBER 30TH MAY 1ST - JUNE

SOCKS

GIRLS

KINDERGARTEN - GRADE 3

V-NECK DROP WAIST JUMPER

WHITE PETER PAN COLLAR – SHORT SLEEVE (DENNIS OR LANDS' END) NAVY OR HUNTER GREEN KNEE-HIGH

NAVY OR BLACK MARY JANE SHOE.

SPERRY OR LOAFER.(ANY COLOR), MUST

BE CLOSED-TOE/HEEL, NO HEEL,

NO BOOTS, NO SNEAKERS!

THIS IS A TRANSITIONAL YEAR. STUDENTS CAN WEAR DENNIS OR LANDS' END APPAREL. NO OTHER BRANDS.

#### OPTIONAL ATTIRE

HUNTER GREEN POLO - SHORT SLEEVE
KHAKI FLAT FRONT TWILL SHORTS COTTON, NO STRETCH
BROWN BELT (JANUARY FOR K)
SNEAKERS, ANY COLOR, NO LIGHT-UPS
WHITE CREW SOCKS, NO LOGOS