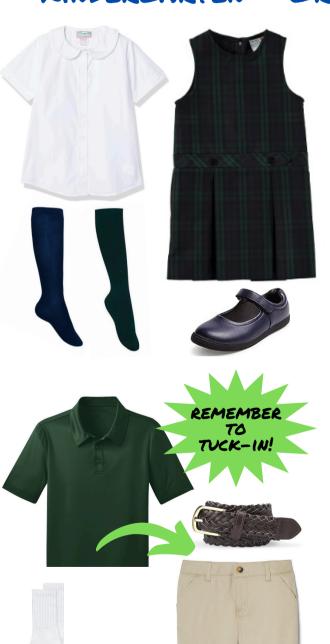

### SUMMER + SPRING

AUGUST 28TH - SEPTEMBER 30TH MAY 1ST - JUNE

SOCKS

GIRLS

KINDERGARTEN - GRADE 3

V-NECK DROP WAIST JUMPER

WHITE PETER PAN COLLAR – SHORT SLEEVE (DENNIS OR LANDS' END) NAVY OR HUNTER GREEN KNEE-HIGH

NAVY OR BLACK MARY JANE SHOE.

SPERRY OR LOAFER.(ANY COLOR), MUST

BE CLOSED-TOE/HEEL, NO HEEL,

NO BOOTS, NO SNEAKERS!

THIS IS A TRANSITIONAL YEAR. STUDENTS CAN WEAR DENNIS OR LANDS' END APPAREL. NO OTHER BRANDS.

#### OPTIONAL ATTIRE

HUNTER GREEN POLO - SHORT SLEEVE
KHAKI FLAT FRONT TWILL SHORTS COTTON, NO STRETCH
BROWN BELT (JANUARY FOR K)
SNEAKERS, ANY COLOR, NO LIGHT-UPS
WHITE CREW SOCKS, NO LOGOS