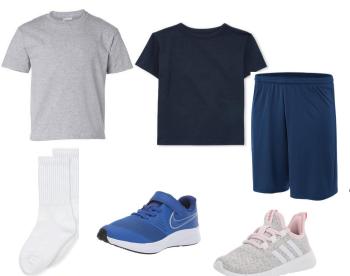

#### BOYS AND GIRLS GYM UNIFORM KINDERGARTEN - GRADE 3

GRAY OR NAVY <u>GYM LOGO</u> SHORT SLEEVE T-SHIRT (DO NOT TUCK IN)

NAVY <u>GYM LOGO</u> DRY FIT SHORTS

WHITE CREW SOCKS

SNEAKERS, ANY COLOR NO LIGHT-UPS

NO OTHER UNIFORM OR NON-UNIFORM TOP CAN BE WORN!