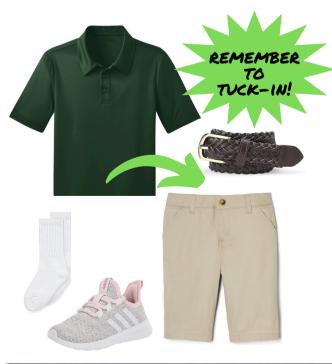

HUNTER GREEN POLO - SHORT SLEEVE

KHAKI FLAT FRONT TWILL SHORTS -COTTON, NO STRETCH

BROWN BELT

SNEAKERS, ANY COLOR, NO LIGHT-UPS WHITE CREW SOCKS, NO LOGOS

### KINDERGARTEN - GRADE 3

HUNTER GREEN POLO - SHORT SLEEVE KHAKI FLAT FRONT TWILL SHORTS -COTTON, NO STRETCH

BROWN BELT

SNEAKERS, ANY COLOR, NO LIGHT-UPS WHITE CREW SOCKS