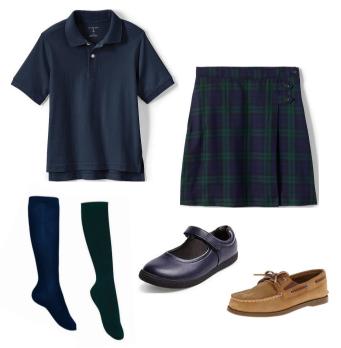

#### SUMMER + SPRING

AUGUST 28TH - SEPTEMBER 30TH APRIL 29 - JUNE 14TH

GIRLS

KINDERGARTEN - GRADE 3

V-NECK DROP WAIST JUMPER

WHITE PETER PAN COLLAR SHORT SLEEVE

NAVY OR HUNTER GREEN KNEE-HIGH SOCKS

NAVY OR BLACK MARY JANE SHOE. SPERRY OR LOAFER.(ANY COLOR), MUST BE CLOSED-TOE/HEEL, NO HEEL, NO BOOTS. NO SNEAKERS!