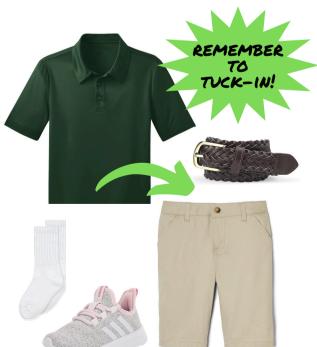

HUNTER GREEN POLO - SHORT SLEEVE

KHAKI FLAT FRONT TWILL SHORTS -COTTON, NO STRETCH

BROWN BELT

SNEAKERS, ANY COLOR, NO LIGHT-UPS WHITE CREW SOCKS, NO LOGOS