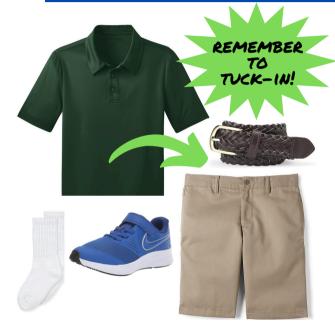

### KINDERGARTEN - GRADE 3

HUNTER GREEN POLO - SHORT SLEEVE KHAKI FLAT FRONT TWILL SHORTS -COTTON, NO STRETCH

BROWN BELT

SNEAKERS, ANY COLOR, NO LIGHT-UPS WHITE CREW SOCKS