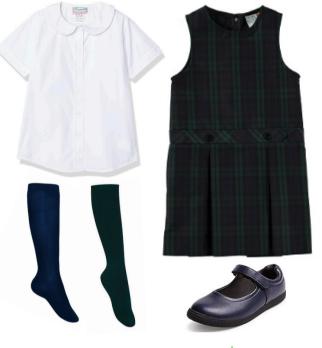

#### SUMMER + SPRING

AUGUST 28TH - SEPTEMBER 30TH APRIL 29 - JUNE 14TH

GIRLS

KINDERGARTEN - GRADE 3

V-NECK DROP WAIST JUMPER

WHITE PETER PAN COLLAR SHORT SLEEVE

NAVY OR HUNTER GREEN KNEE-HIGH SOCKS

NAVY OR BLACK MARY JANE SHOE. SPERRY OR LOAFER.(ANY COLOR), MUST BE CLOSED-TOE/HEEL, NO HEEL, NO BOOTS. NO SNEAKERS!