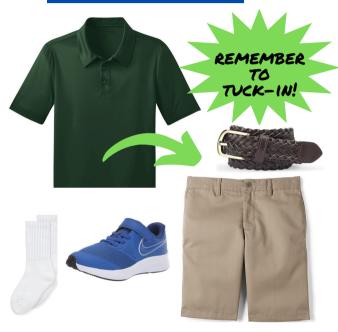

#### SUMMER + SPRING

AUGUST 28TH - SEPTEMBER 30TH APRIL 29TH - JUNE 14TH

BOYS

GRADES 4 +5

HUNTER GREEN POLO - SHORT SLEEVE KHAKI FLAT FRONT TWILL SHORTS -COTTON, NO STRETCH BROWN BELT

BROWN BELT

SNEAKERS, ANY COLOR

WHITE CREW SOCKS

HUNTER GREEN POLO - SHORT SLEEVE

KHAKI FLAT FRONT TWILL SHORTS -COTTON, NO STRETCH

BROWN BELT

SNEAKERS, ANY COLOR WHITE CREW SOCKS

### GRADES 6 - 8

HUNTER GREEN POLO - SHORT SLEEVE
KHAKI FLAT FRONT TWILL SHORTS COTTON, NO STRETCH
BROWN BELT
SNEAKERS, ANY COLOR
WHITE CREW SOCKS