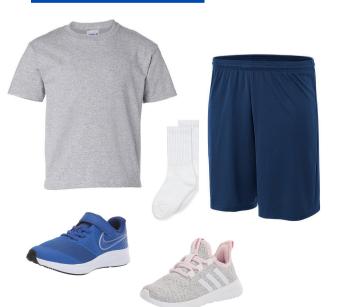

### BOYS AND GIRLS GYM UNIFORM KINDERGARTEN - GRADE 3

GRAY <u>GYM LOGO</u> SHORT SLEEVE T-SHIRT

NAVY GYM LOGO DRY FIT SHORTS

WHITE CREW SOCKS

SNEAKERS, ANY COLOR NO LIGHT-UPS

NO ZIP UP FLEECES!

### BOYS AND GIRLS GYM UNIFORM GRADES 4 + 5

GRAY <u>GYM LOGO</u> SHORT SLEEVE T-SHIRT NAVY <u>GYM LOGO</u> DRY FIT SHORTS

WHITE CREW SOCKS

SNEAKERS, ANY COLOR

NO ZIP UP FLEECES!

### BOYS AND GIRLS GYM UNIFORM GRADES 6-8

GRAY <u>GYM LOGO</u> SHORT SLEEVE T-SHIRT

NAVY <u>GYM LOGO</u> DRY FIT SHORTS

WHITE CREW SOCKS

SNEAKERS, ANY COLOR

NO ZIP UP FLEECES!