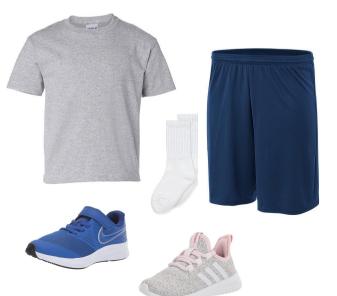

### BOYS AND GIRLS GYM UNIFORM KINDERGARTEN - GRADE 3

GRAY <u>GYM LOGO</u> SHORT SLEEVE T-SHIRT

NAVY GYM LOGO DRY FIT SHORTS

WHITE CREW SOCKS

SNEAKERS, ANY COLOR NO LIGHT-UPS

NO ZIP UP FLEECES!