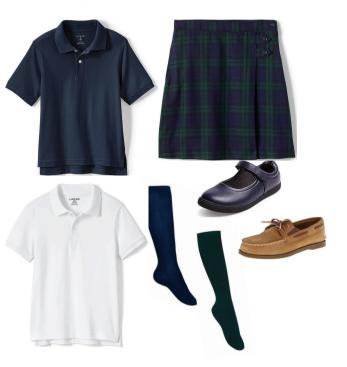

#### SUMMER + SPRING

AUGUST 28TH - SEPTEMBER 30TH APRIL 29 - JUNE 14TH

GIRLS

KINDERGARTEN - GRADE 3

V-NECK DROP WAIST JUMPER

WHITE PETER PAN COLLAR SHORT SLEEVE

NAVY OR HUNTER GREEN KNEE-HIGH SOCKS

NAVY OR BLACK MARY JANE SHOE. SPERRY OR LOAFER.(ANY COLOR), MUST BE CLOSED-TOE/HEEL, NO HEEL, NO BOOTS. NO SNEAKERS!

#### SUMMER + SPRING

AUGUST 28TH - SEPTEMBER 30TH APRIL 29TH - JUNE 14TH

GIRLS GRADES 4 + 5

BLACKWATCH PLAID SKORT

NAVY SHORT SLEEVE POLO

NAVY OR HUNTER GREEN KNEE-HIGH SOCKS

NAVY OR BLACK MARY JANE SHOE.

SPERRY OR LOAFER.(ANY COLOR), MUST

#### SUMMER + SPRING

AUGUST 28TH - SEPTEMBER 30TH APRIL 29TH - JUNE 14TH

GIRLS GRADES 6-8

BLACKWATCH PLAID SKORT

NAVY OR WHITE SHORT SLEEVE POLO

NAVY OR HUNTER GREEN KNEE-HIGH SOCKS

NAVY OR BLACK MARY JANE SHOE. SPERRY OR LOAFER.(ANY COLOR), MUST BE CLOSED-TOE/HEEL, NO HEEL, NO BOOTS, NO SNEAKERS!