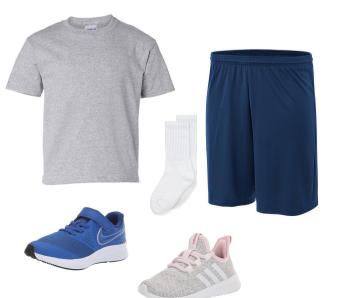

### BOYS AND GIRLS GYM UNIFORM KINDERGARTEN - GRADE 3

GRAY <u>GYM LOGO</u> SHORT SLEEVE T-SHIRT

NAVY GYM LOGO DRY FIT SHORTS

WHITE CREW SOCKS

SNEAKERS, ANY COLOR NO LIGHT-UPS

NO ZIP UP FLEECES!