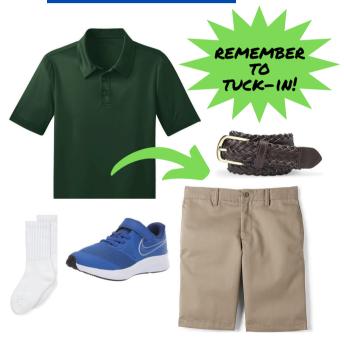

### KINDERGARTEN - GRADE 3

HUNTER GREEN POLO - SHORT SLEEVE KHAKI FLAT FRONT TWILL SHORTS -COTTON, NO STRETCH

BROWN BELT

SNEAKERS, ANY COLOR, NO LIGHT-UPS WHITE CREW SOCKS