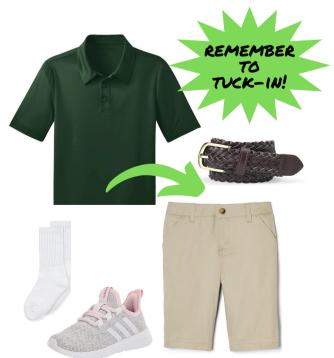

HUNTER GREEN POLO - SHORT SLEEVE

KHAKI FLAT FRONT TWILL SHORTS -COTTON, NO STRETCH

BROWN BELT

SNEAKERS, ANY COLOR, NO LIGHT-UPS WHITE CREW SOCKS, NO LOGOS