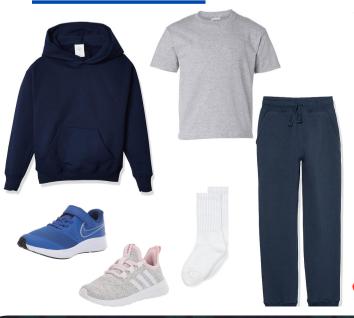

### KINDERGARTEN - GRADE 3

GRAY GYM LOGO SHORT SLEEVE T-SHIRT

NAVY GYM LOGO SWEATPANTS

NAVY GYM LOGO SWEATSHIRT

WHITE CREW SOCKS

SNEAKERS, ANY COLOR, NO LIGHT-UPS

NO ZIP UP FLEECES!