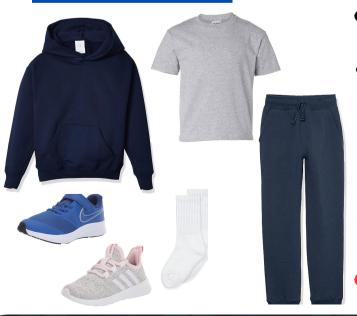

### KINDERGARTEN - GRADE 3

GRAY GYM LOGO SHORT SLEEVE T-SHIRT

NAVY GYM LOGO SWEATPANTS

NAVY GYM LOGO SWEATSHIRT

WHITE CREW SOCKS

SNEAKERS, ANY COLOR, NO LIGHT-UPS

NO ZIP UP FLEECES!