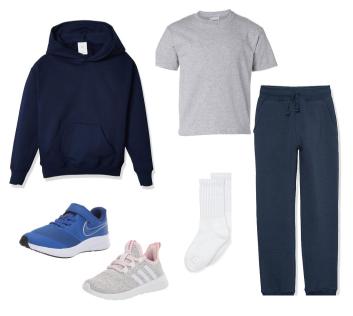

### KINDERGARTEN - GRADE 3

GRAY GYM LOGO SHORT SLEEVE T-SHIRT

NAVY GYM LOGO SWEATPANTS

NAVY GYM LOGO SWEATSHIRT

WHITE CREW SOCKS

SNEAKERS, ANY COLOR, NO LIGHT-UPS

NO ZIP UP FLEECES!

FLEECE OR CARDIGAN

BOYS AND GIRLS GYM UNIFORM

GRADES Y + 5

GRAY <u>GYM LOGO</u> SHORT SLEEVE T-SHIRT

NAVY GYM LOGO SWEATPANTS

NAVY GYM LOGO SWEATSHIRT

WHITE CREW SOCKS

SNEAKERS, ANY COLOR NO LIGHT-UPS