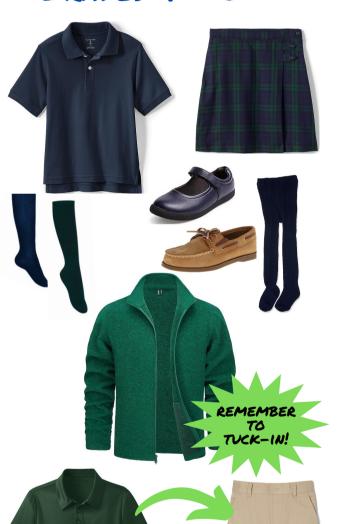

## FALL + WINTER

OCTOBER ZND - APRIL 30TH

GIRLS GRADES 4 + 5

#### BLACKWATCH PLAID SKORT

#### NAVY SHORT OR LONG SLEEVE POLO

NAVY OR HUNTER GREEN KNEE-HIGH SOCKS OR TIGHTS, NO WHITE SOCKS

NAVY OR BLACK MARY JANE SHOE. SPERRY OR LOAFER.(ANY COLOR), MUST BE CLOSED-TOE/HEEL, NO HEEL, NO BOOTS, NO SNEAKERS!

#### FLEECE OR CARDIGAN

HUNTER GREEN POLO - SHORT OR LONG SLEEVE

KHAKI FLAT FRONT TWILL PANTS -COTTON, NO STRETCH

#### BROWN BELT

MARY JANE, SPERRY OR LOAFER, NO SNEAKERS OR BOOTS

NAVY OR HUNTER GREEN KNEE-HIGH SOCKS, NO WHITE SOCKS