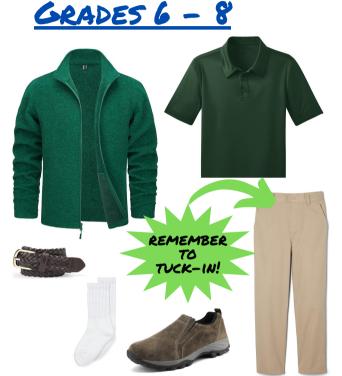

### FALL + WINTER

OCTOBER ZND - APRIL 30TH

BOY5

HUNTER GREEN POLO, SHORT OR LONG SLEEVE

KHAKI FLAT FRONT TWILL PANTS -COTTON, NO STRETCH

BROWN BELT

LOAFER, SPERRY OR DRESS SHOE - NO SNEAKERS

WHITE CREW SOCKS