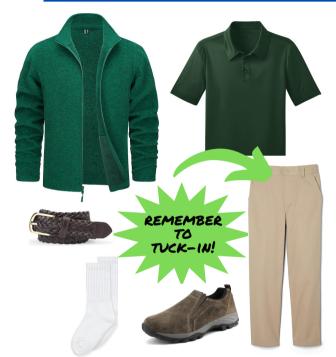

### KINDERGARTEN - GRADE 3

HUNTER GREEN POLO, SHORT OR LONG SLEEVE

KHAKI FLAT FRONT TWILL PANTS -COTTON, NO STRETCH

BROWN BELT

LOAFER, SPERRY OR DRESS SHOE -NO SNEAKERS

WHITE CREW SOCKS

FLEECE OR CARDIGAN

Boys and girls gym uniform

#### FLEECE OR CARDIGAN

HUNTER GREEN POLO - SHORT OR LONG SLEEVE

KHAKI FLAT FRONT TWILL PANTS -COTTON, NO STRETCH