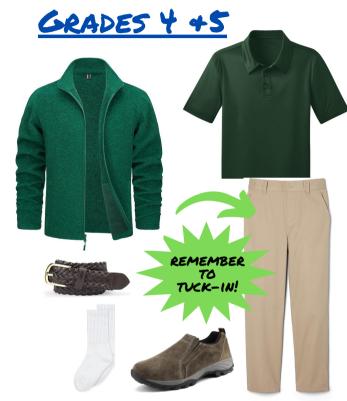

### FALL + WINTER

OCTOBER ZND - APRIL 30TH

BOY5

HUNTER GREEN POLO, SHORT OR LONG SLEEVE

KHAKI FLAT FRONT TWILL PANTS-COTTON, NO STRETCH

BROWN BELT

LOAFER, SPERRY OR DRESS SHOE - NO SNEAKERS

WHITE CREW SOCKS

#### FLEECE OR CARDIGAN

HUNTER GREEN POLO - SHORT OR LONG SLEEVE

KHAKI FLAT FRONT TWILL PANTS -COTTON, NO STRETCH

#### BROWN BELT

MARY JANE, SPERRY OR LOAFER, NO SNEAKERS OR BOOTS

NAVY OR HUNTER GREEN KNEE-HIGH SOCKS, NO WHITE SOCKS