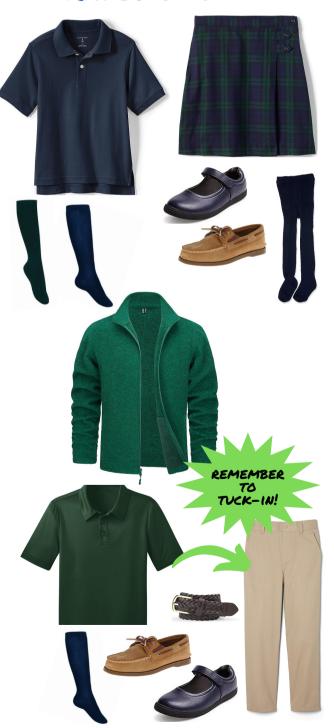

#### BLACKWATCH PLAID SKORT

#### NAVY SHORT OR LONG SLEEVE POLO

NAVY OR HUNTER GREEN KNEE-HIGH SOCKS OR TIGHTS, NO WHITE SOCKS

NAVY OR BLACK MARY JANE SHOE. SPERRY OR LOAFER.(ANY COLOR), MUST BE CLOSED-TOE/HEEL, NO HEEL, NO BOOTS, NO SNEAKERS!

#### FLEECE OR CARDIGAN

HUNTER GREEN POLO - SHORT OR LONG SLEEVE

KHAKI FLAT FRONT TWILL PANTS -COTTON, NO STRETCH

#### BROWN BELT

MARY JANE, SPERRY OR LOAFER, NO SNEAKERS OR BOOTS

NAVY OR HUNTER GREEN KNEE-HIGH SOCKS, NO WHITE SOCKS