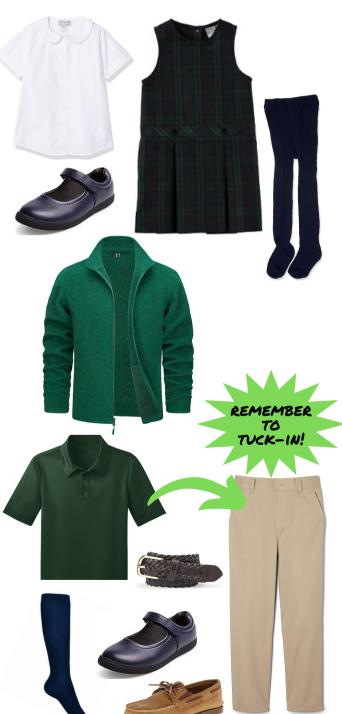

## GIRLS KINDERGARTEN - GRADE 3

V-NECK DROP WAIST JUMPER

WHITE PETER PAN COLLAR, SHORT OR LONG SLEEVE OR WHITE LONG SLEEVE TURTLENECK

NAVY OR HUNTER GREEN KNEE-HIGH SOCKS OR TIGHTS, NO WHITE SOCKS

NAVY OR BLACK MARY JANE SHOE. SPERRY OR LOAFER.(ANY COLOR), MUST BE CLOSED-TOE/HEEL, NO HEEL, NO BOOTS. NO SNEAKERS!

#### FLEECE OR CARDIGAN

HUNTER GREEN POLO – SHORT OR LONG SLEEVE OR GREEN SRS TURTLENECK

KHAKI FLAT FRONT TWILL PANTS-COTTON, NO STRETCH

BROWN BELT

MARY JANE, SPERRY OR LOAFER, NO SNEAKERS OR BOOTS

NAVY OR HUNTER GREEN KNEE-HIGH SOCKS, NO WHITE SOCKS