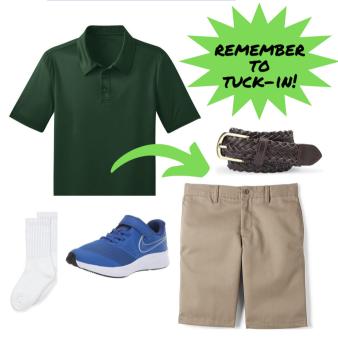

FLEECES OR CARDIGANS MUST BE REMOVED FOR PHOTOS

HUNTER GREEN POLO - SHORT SLEEVE

KHAKI FLAT FRONT TWILL SHORTS -COTTON, NO STRETCH

BROWN BELT

SNEAKERS, ANY COLOR, NO LIGHT-UPS WHITE CREW SOCKS, NO LOGOS