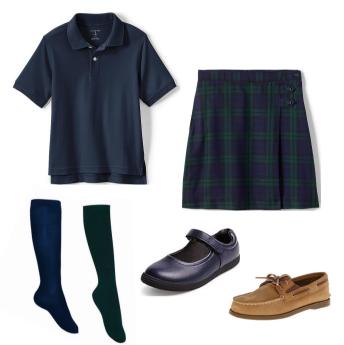

#### SUMMER + SPRING

AUGUST 28TH - SEPTEMBER 30TH MAY 1ST - JUNE

GIRLS GRADES 4 + 5

BLACKWATCH PLAID SKORT

NAVY SHORT SLEEVE POLO

NAVY OR HUNTER GREEN KNEE-HIGH SOCKS

NAVY OR BLACK MARY JANE SHOE. SPERRY OR LOAFER.(ANY COLOR), MUST BE CLOSED-TOE/HEEL, NO HEEL, NO BOOTS, NO SNEAKERS!