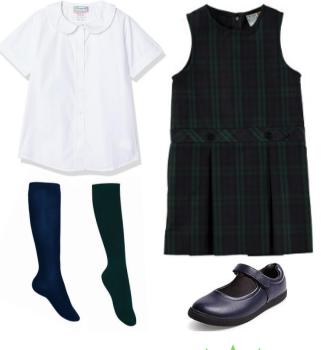

#### SUMMER + SPRING

AUGUST 28TH - SEPTEMBER 30TH MAY 1ST - JUNE

GIRLS

KINDERGARTEN - GRADE 3

V-NECK DROP WAIST JUMPER

WHITE PETER PAN COLLAR SHORT SLEEVE

NAVY OR HUNTER GREEN KNEE-HIGH SOCKS

NAVY OR BLACK MARY JANE SHOE. SPERRY OR LOAFER.(ANY COLOR), MUST BE CLOSED-TOE/HEEL, NO HEEL, NO BOOTS, NO SNEAKERS!