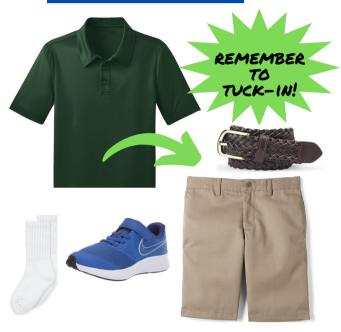

FLEECES OR CARDIGANS MUST BE REMOVED FOR PHOTOS

HUNTER GREEN POLO - SHORT SLEEVE

KHAKI FLAT FRONT TWILL SHORTS -COTTON, NO STRETCH

BROWN BELT

SNEAKERS, ANY COLOR, NO LIGHT-UPS

WHITE CREW SOCKS, NO LOGOS

### KINDERGARTEN - GRADE 3

HUNTER GREEN POLO - SHORT SLEEVE

KHAKI FLAT FRONT TWILL SHORTS -COTTON, NO STRETCH

BROWN BELT

SNEAKERS, ANY COLOR, NO LIGHT-UPS WHITE CREW SOCKS

FLEECES OR CARDIGANS MUST BE REMOVED FOR PHOTOS

FLEECES OR CARDIGANS MUST BE REMOVED FOR PHOTOS

HUNTER GREEN POLO – SHORT SLEEVE KHAKI FLAT FRONT TWILL SHORTS – COTTON, NO STRETCH

BROWN BELT

SNEAKERS, ANY COLOR WHITE CREW SOCKS