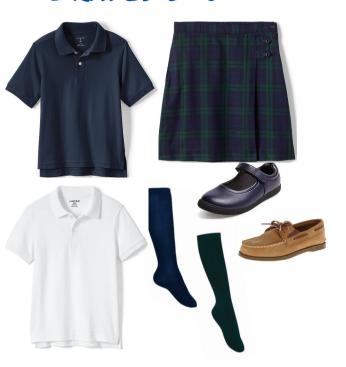

#### SUMMER + SPRING

AUGUST 28TH - SEPTEMBER 30TH MAY 1ST - JUNE

GIRLS

KINDERGARTEN - GRADE 3

V-NECK DROP WAIST JUMPER

WHITE PETER PAN COLLAR SHORT SLEEVE

NAVY OR HUNTER GREEN KNEE-HIGH SOCKS

NAVY OR BLACK MARY JANE SHOE. SPERRY OR LOAFER.(ANY COLOR), MUST BE CLOSED-TOE/HEEL, NO HEEL, NO BOOTS, NO SNEAKERS!

### KINDERGARTEN - GRADE 3

HUNTER GREEN POLO - SHORT SLEEVE

KHAKI FLAT FRONT TWILL SHORTS -COTTON, NO STRETCH

BROWN BELT

SNEAKERS, ANY COLOR, NO LIGHT-UPS WHITE CREW SOCKS

FLEECES OR CARDIGANS MUST BE REMOVED FOR PHOTOS