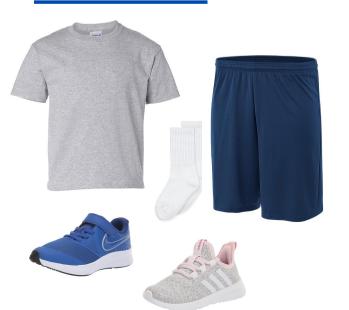

### BOYS AND GIRLS GYM UNIFORM KINDERGARTEN - GRADE 3

GRAY GYM LOGO SHORT SLEEVE T-SHIRT

NAVY GYM LOGO DRY FIT SHORTS

WHITE CREW SOCKS

SNEAKERS, ANY COLOR NO LIGHT-UPS

NO ZIP UP FLEECES!

### BOYS AND GIRLS GYM UNIFORM GRADES 4 + 5

GRAY <u>GYM LOGO</u> SHORT SLEEVE T-SHIRT

NAVY GYM LOGO DRY FIT SHORTS

WHITE CREW SOCKS

SNEAKERS, ANY COLOR

NO ZIP UP FLEECES!

### BOYS AND GIRLS GYM UNIFORM GRADES 6-8

GRAY <u>GYM LOGO</u> SHORT SLEEVE T-SHIRT

NAVY GYM LOGO DRY FIT SHORTS

WHITE CREW SOCKS

SNEAKERS, ANY COLOR

NO ZIP UP FLEECES!