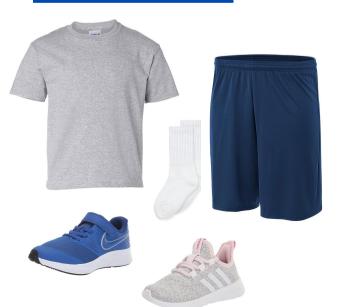

### BOYS AND GIRLS GYM UNIFORM KINDERGARTEN - GRADE 3

GRAY GYM LOGO SHORT SLEEVE T-SHIRT

NAVY GYM LOGO DRY FIT SHORTS

WHITE CREW SOCKS

SNEAKERS, ANY COLOR NO LIGHT-UPS

NO ZIP UP FLEECES!