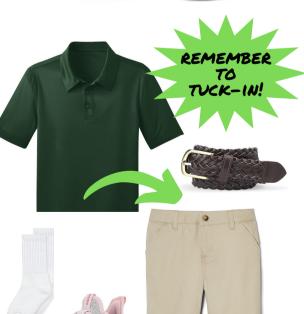

FLEECES OR CARDIGANS MUST BE REMOVED FOR PHOTOS

HUNTER GREEN POLO - SHORT SLEEVE

KHAKI FLAT FRONT TWILL SHORTS -COTTON, NO STRETCH

BROWN BELT

SNEAKERS, ANY COLOR, NO LIGHT-UPS WHITE CREW SOCKS, NO LOGOS