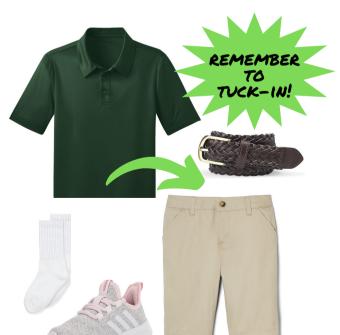

FLEECES OR CARDIGANS MUST BE REMOVED FOR PHOTOS

HUNTER GREEN POLO - SHORT SLEEVE

KHAKI FLAT FRONT TWILL SHORTS -COTTON, NO STRETCH

BROWN BELT

SNEAKERS, ANY COLOR, NO LIGHT-UPS

WHITE CREW SOCKS, NO LOGOS