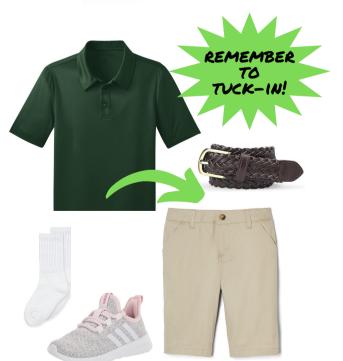

FLEECES OR CARDIGANS MUST BE REMOVED FOR PHOTOS

HUNTER GREEN POLO - SHORT SLEEVE

KHAKI FLAT FRONT TWILL SHORTS -COTTON, NO STRETCH

BROWN BELT

SNEAKERS, ANY COLOR, NO LIGHT-UPS

WHITE CREW SOCKS, NO LOGOS